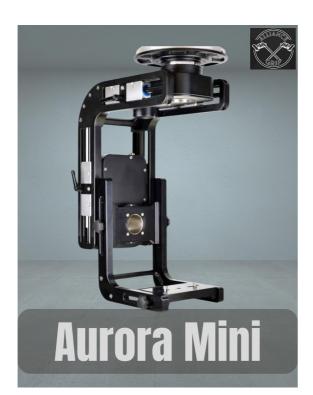

## **AURORA MINI**

## DESCRIPTION

The Aurora Max Camera Remote Head is a powerful run-of-show head backed by our Technology's high standard for personalized service.

- delivers maximum production value with minimal downtime
- capable of taking the largest camera package with the heaviest zoom lenses up to 99 pounds (45kg)